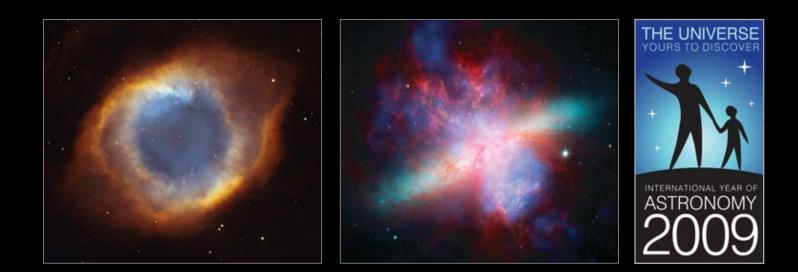

## FROM TO CONCEPSE

**From Earth to the Universe** (FETTU) is a collection of astronomical images that will show-case the most dramatic views of our universe. The images, which represent the incredible variety of astronomical objects that are known to exist—planets, comets, stars, nebulae, galaxies and the clusters in which they congregate—will be exhibited in numerous locations throughout the world in 2009. These exhibits, held in public parks, airports, art centers and at other unique sites, will bring the wonders of the universe right to you.

The Universe, Yours to Discover